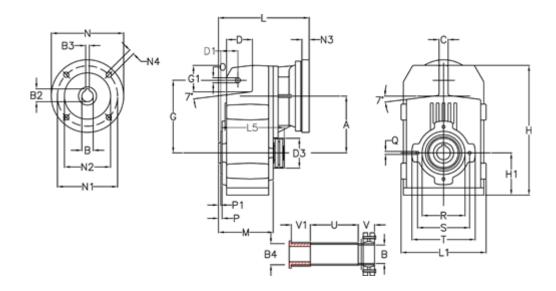

## **Measures**

| A = 175.75 | D1 = 56.5  | l5 = 200.0  | P1                                         | = 3.5    | V =  |
|------------|------------|-------------|--------------------------------------------|----------|------|
| B = 45     | d3 = 100   | M = 144.0   | Q                                          | = M12x19 | V1 = |
| B1 = 19    | G = 218    | N = 200     | R                                          | = 130    |      |
| B2 = 21.8  | G1 = 97.5  | N1 = 165    | S                                          | = 165    |      |
| B3 = 6     | H = 389.0  | N2 = 130    | Т                                          | = 200    |      |
| B4 = 45    | H1 = 116.0 | N4 = M10x20 | Tightening torque Nm adapter bushing = 6.0 |          |      |
| C = 16     | L = 265.5  | O = 14      | Tightening torque Nm shrink disc           | = 10.0   |      |
| D = 79.0   | L1 = 242   | P = 7.5     | U                                          | = 82.0   |      |
|            |            |             |                                            |          |      |